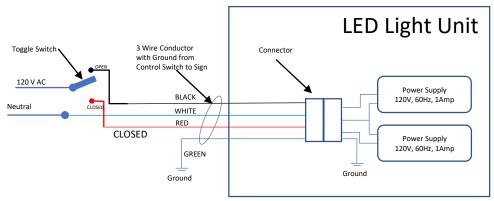

## Model 917-LED Backlit Electrical Installation

Electric service for this Model 917-LED backlit sign requires a 3-wire cable, plus ground, for 120 VAC, 1 amp service. Electrical hook-up can be made inside the sign cabinet. A 3-position, ON-OFF-ON switch is required inside the building for controlling the sign message.

This sign is intended to be installed in accordance with the requirements of Article 600 of the National Electrical Code and /or other applicable local codes. This includes proper grounding and bonding of the sign.