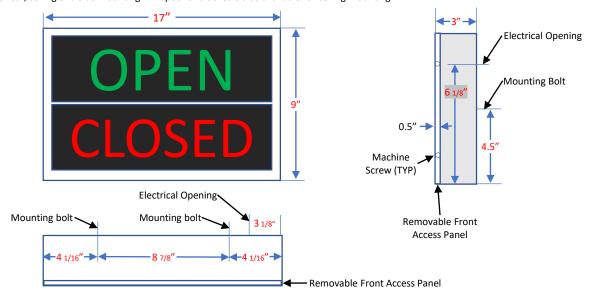

## Model 917-LED Backlit Construction and Installation

The model 917-LED backlit sign can be surface mounted directly to the building structure or recess mounted. Surface mounting options include rear, ceiling and side mounting. An optional bracket is also available for ceiling mounting.