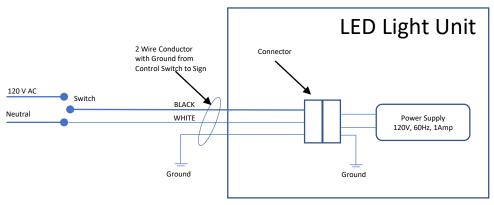

## Model 917-LED Backlit Electrical Installation

Electric service for this Model 917-LED backlit sign requires a 2-wire cable, plus ground, for 120 VAC, 1 amp service. Electrical hook-up can be made inside the sign cabinet. A 2-position, ON-OFF switch is required inside the building for controlling the sign message.

This sign is intended to be installed in accordance with the requirements of Article 600 of the National Electrical Code and /or other applicable local codes. This includes proper grounding and bonding of the sign.