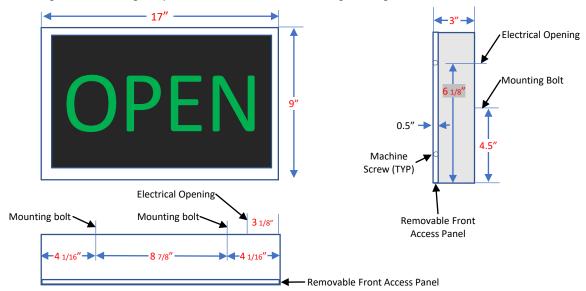

## Model 917-LED Backlit Construction and Installation

The model 917-LED backlit sign can be surface mounted directly to the building structure or recess mounted. Surface mounting options include rear, ceiling and side mounting. An optional bracket is also available for ceiling mounting.

Sign Cabinet

UL Approved for Wet Locations