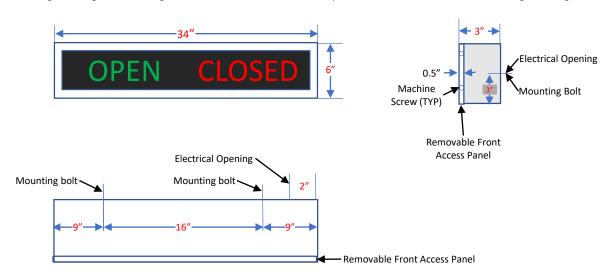

## Model 634-LED Backlit Construction and Installation

The model 634-LED backlit sign can be surface mounted directly to the building structure or recess mounted. Surface mounting options include rear and ceiling mounting. Side mounting is not recommended for this model. Optional brackets are also available for ceiling mounting.