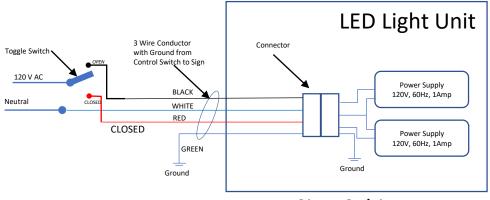

## Model 634-LED Backlit Electrical Installation

Electric service for this Model 634-LED backlit sign requires a 3-wire cable, plus ground, for 120 VAC, 1 amp service. Electrical hook-up can be made inside the sign cabinet. A 3-position, ON-OFF-ON switch is required inside the building for controlling the sign message.