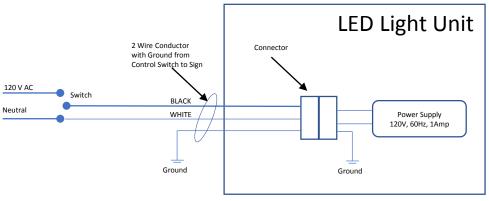

## Model 634-LED Backlit Electrical Installation

Electric service for this Model 634-LED backlit sign requires a 2-wire cable, plus ground, for 120 VAC, 1 amp service. Electrical hook-up can be made inside the sign cabinet. A 2-position, ON-OFF switch is required inside the building for controlling the sign message.

This sign is intended to be installed in accordance with the requirements of Article 600 of the National Electrical Code and /or other applicable local codes. This includes proper grounding and bonding of the sign.