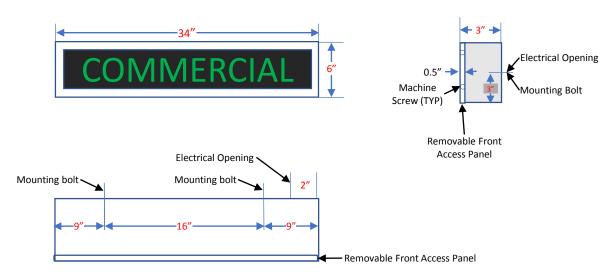

## Model 634-LED Backlit Construction and Installation

The model 634-LED backlit sign can be surface mounted directly to the building structure or recess mounted. Surface mounting options include rear and ceiling mounting. Side mounting is not recommended for this model. Optional brackets are also available for ceiling mounting.