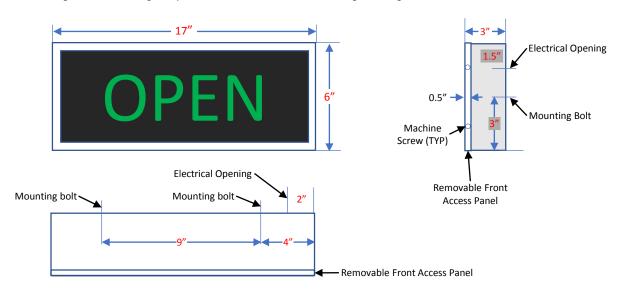

## Model 617-LED Backlit Construction and Installation

The model 617-LED backlit sign can be surface mounted directly to the building structure or recess mounted. Surface mounting options include rear, ceiling and side mounting. An optional bracket is also available for ceiling mounting.