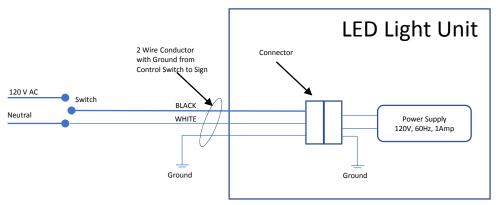

## Model 617-LED Backlit Electrical Installation

Electric service for the Model 617-LED backlit sign requires a 2-wire cable, plus ground, for 120 VAC, 1 amp service. Electrical hook-up can be made inside the sign cabinet. A 2-position, ON-OFF switch is required inside the building for controlling the sign message.

This sign is intended to be installed in accordance with the requirements of Article 600 of the National Electrical Code and /or other applicable local codes. This includes proper grounding and bonding of the sign.